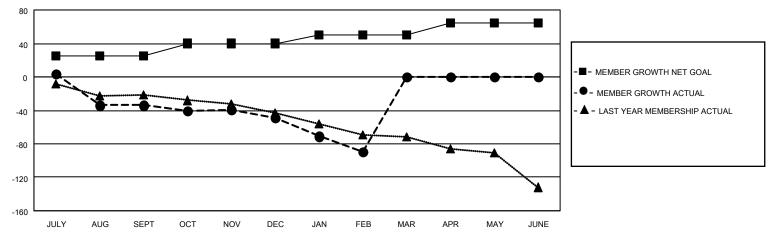

## District 31 L

| Results | as of | 2/28 | /2022 |
|---------|-------|------|-------|
|         |       |      |       |

| Clubs                 |               |           | Members               |               |                       |                         |                                                    |
|-----------------------|---------------|-----------|-----------------------|---------------|-----------------------|-------------------------|----------------------------------------------------|
| RESULTS FOR 2021-2022 |               |           | RESULTS FOR 2021-2022 |               |                       |                         |                                                    |
| QUARTER               | NEW CLUB GOAL | NEW CLUBS | DROPPED CLUBS         | QUARTER MEMB  | ER GROWTH NET<br>GOAL | MEMBER GROWTH<br>ACTUAL | DROPPED<br>MEMBERS ACTUAL<br>(including transfers) |
| JULY/AUG/SEPT         | 0             | 0         | 2                     | JULY/AUG/SEPT | 25                    | 23                      | 52                                                 |
| OCT/NOV/DEC           | 1             | 0         | 0                     | OCT/NOV/DEC   | 15                    | 54                      | 32                                                 |
| JAN/FEB/MAR           | 1             | 0         | 0                     | JAN/FEB/MAR   | 10                    | 16                      | 47                                                 |
| APR/MAY/JUNE          | 0             | 0         | 0                     | APR/MAY/JUNE  | 15                    | 0                       | 0                                                  |

#### GOALS AND ACTUAL MEMBERS CUMULATIVE

| DROPPED CLUBS: 2 |     | 20 CLUBS OF 55 ADDED 1 OR<br>MORE NEW MEMBERS | GENDER DISTRIBUTION           |              |  |
|------------------|-----|-----------------------------------------------|-------------------------------|--------------|--|
|                  |     | WORL NEW WEWBERS                              | MALE                          | 525 (62.13%) |  |
|                  |     |                                               | FEMALE                        | 320 (37.87%) |  |
| DROPPED MEMBERS  |     |                                               | NON BINARY                    | 0 (0.00%)    |  |
| DECEASED         | 17  |                                               | PREFER NOT TO ANSWER          | 0 (0.00%)    |  |
| CLUB CANCELLED   | 39  | CLICK HERE FOR CUMULATIVE                     | TOTAL FAMILY UNIT MEMBERS 203 |              |  |
| OTHER            | 75  | MEMBERSHIP DATA                               |                               |              |  |
| TOTAL            | 131 |                                               | FAMILY MEMBERS PAYING HAI     | LF DUES 104  |  |
|                  |     |                                               |                               |              |  |