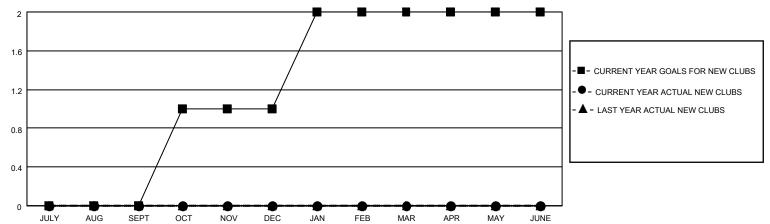

## District 31 L

| Results | as of | 2/28 | /2022 |
|---------|-------|------|-------|
|         |       |      |       |

| Clubs                 |               |           | Members               |               |                       |                         |                                                    |
|-----------------------|---------------|-----------|-----------------------|---------------|-----------------------|-------------------------|----------------------------------------------------|
| RESULTS FOR 2021-2022 |               |           | RESULTS FOR 2021-2022 |               |                       |                         |                                                    |
| QUARTER               | NEW CLUB GOAL | NEW CLUBS | DROPPED CLUBS         | QUARTER MEMB  | ER GROWTH NET<br>GOAL | MEMBER GROWTH<br>ACTUAL | DROPPED<br>MEMBERS ACTUAL<br>(including transfers) |
| JULY/AUG/SEPT         | 0             | 0         | 2                     | JULY/AUG/SEPT | 25                    | 23                      | 52                                                 |
| OCT/NOV/DEC           | 1             | 0         | 0                     | OCT/NOV/DEC   | 15                    | 54                      | 32                                                 |
| JAN/FEB/MAR           | 1             | 0         | 0                     | JAN/FEB/MAR   | 10                    | 16                      | 47                                                 |
| APR/MAY/JUNE          | 0             | 0         | 0                     | APR/MAY/JUNE  | 15                    | 0                       | 0                                                  |

### GOALS AND ACTUAL NEW CLUBS CUMULATIVE